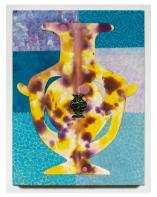

*Grid Vessel* Paper pulp and pigment, 2021 12.5" x 15.5" framed \$1250

Inverse Vessel Paper pulp and pigment, 2021 12.5" x 15.5" framed \$1250

Migration Vessels 31 panels displayed in a basket weaving pattern Mixed media, inherited linens, paper collage, ink, acrylic paint on wood panel, 2021-2023 Each panel 9" x 12," all unframed \$950/per panel

*Migration Vessel #1* Collage and watercolor on wood panel, 2021 12" h x 9" w \$950

*Migration Vessel #2* Cotton fabric, watercolor, paper collage on wood panel, 2021 12" h x 9" w \$950

*Migration Vessel #3* Inherited linen, watercolor, paper collage on wood panel, 2021