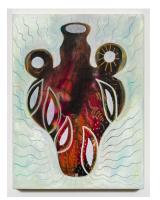

*Grid Vessel* Paper pulp and pigment, 2021 12.5" x 15.5" framed \$1250

Inverse Vessel Paper pulp and pigment, 2021 12.5" x 15.5" framed \$1250

Migration Vessels 31 panels displayed in a basket weaving pattern Mixed media, inherited linens, paper collage, ink, acrylic paint on wood panel, 2021-2023 Each panel 9" x 12," all unframed \$950/per panel

*Migration Vessel #1* Collage and watercolor on wood panel, 2021 12" h x 9" w \$950

*Migration Vessel #2* Cotton fabric, watercolor, paper collage on wood panel, 2021 12" h x 9" w \$950

*Migration Vessel #3* Inherited linen, watercolor, paper collage on wood panel, 2021