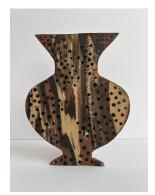

*Grid Vessel* Paper pulp and pigment, 2021 12.5" x 15.5" framed \$1250

Inverse Vessel Paper pulp and pigment, 2021 12.5" x 15.5" framed \$1250

Migration Vessels 31 panels displayed in a basket weaving pattern Mixed media, inherited linens, paper collage, ink, acrylic paint on wood panel, 2021-2023 Each panel 9" x 12," all unframed \$950/per panel

*Migration Vessel #1* Collage and watercolor on wood panel, 2021 12" h x 9" w \$950

*Migration Vessel #2* Cotton fabric, watercolor, paper collage on wood panel, 2021 12" h x 9" w \$950

*Migration Vessel #3* Inherited linen, watercolor, paper collage on wood panel, 2021