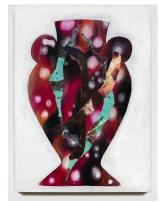

*Migration Vessel #1* Collage and watercolor on wood panel, 2021 12" h x 9" w \$950

*Migration Vessel #2* Cotton fabric, watercolor, paper collage on wood panel, 2021 12" h x 9" w \$950

*Migration Vessel #3* Inherited linen, watercolor, paper collage on wood panel, 2021

12" h x 9" w \$950

*Migration Vessel #4* Collage and watercolor on wood panel, 2021 12" h x 9" w \$950

*Migration Vessel #5* Cyanotype on inherited linen on wood panel, 2021 12" h x 9" w \$950

*Migration Vessel #6* Inherited linen and watercolor on wood panel, 2021 12" h x 9" w