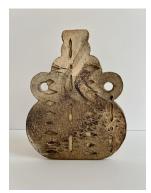

#### Vessels, inside view:

- 1. *Mother ghost,* mixed stoneware, 2023, 8"w x 9.25"h x 4"d, \$540
- 2. Lineage, mixed stoneware, 2023, 7"w x 11"h x 4"d, \$540
- 3. Child, mixed stoneware, 2023, 5.75"w x 4.5"h x 4"d, \$275
- 4. Garden within, mixed stoneware, 2023, 6"w x 7.5"h, x 4"d, \$450
- 5. *Given,* mixed stoneware, 2023, 6"w x 3.25"h x 4"d, \$150
- 6. *Return*, mixed stoneware, 2023, 5.75"w x 4.25"h x 4"d, \$325
- 7. Deep breathe #1, mixed stoneware, 2023, 5.75"w x 4.5"h x 4"d, \$200
- 8. *Root,* mixed stoneware, 2023, 6"w x 7.75"h, x 4"d, \$475
- 9. Deep breathe #2, mixed stoneware, 2023, 5.75"w x 4.75"h x 4"d, \$200
- 10. A vision, mixed stoneware, 2023, 6"w x 7.75"h x 4"d, \$475
- 11. Child's echo, mixed stoneware, 2023, 5.75"w x 4.25"h x 4"d, \$350
- 12. The skin we shed, mixed stoneware, 2023, 6"w x 7.75"h x 4"d, \$475

### **VESSELS FACING INSIDE**

1. *Mother ghost,* mixed stoneware, 2023, 8"w x 9.25"h x 4"d, \$540

2. *Lineage,* mixed stoneware, 2023, 7"w x 11"h x 4"d, \$540

3. *Child*, mixed stoneware, 2023, 5.75"w x 4.5"h x 4"d, \$275