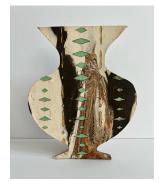

*Grid Vessel* Paper pulp and pigment, 2021 12.5" x 15.5" framed \$1250

Inverse Vessel Paper pulp and pigment, 2021 12.5" x 15.5" framed \$1250

Migration Vessels 31 panels displayed in a basket weaving pattern Mixed media, inherited linens, paper collage, ink, acrylic paint on wood panel, 2021-2023 Each panel 9" x 12," all unframed \$950/per panel

*Migration Vessel #1* Collage and watercolor on wood panel, 2021 12" h x 9" w \$950

*Migration Vessel #2* Cotton fabric, watercolor, paper collage on wood panel, 2021 12" h x 9" w \$950

*Migration Vessel #3* Inherited linen, watercolor, paper collage on wood panel, 2021