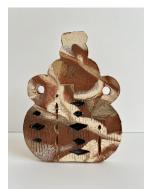

#### Vessels, inside view:

- 1. *Mother ghost,* mixed stoneware, 2023, 8"w x 9.25"h x 4"d, \$540
- 2. Lineage, mixed stoneware, 2023, 7"w x 11"h x 4"d, \$540
- 3. Child, mixed stoneware, 2023, 5.75"w x 4.5"h x 4"d, \$275
- 4. Garden within, mixed stoneware, 2023, 6"w x 7.5"h, x 4"d, \$450
- 5. *Given,* mixed stoneware, 2023, 6"w x 3.25"h x 4"d, \$150
- 6. *Return*, mixed stoneware, 2023, 5.75"w x 4.25"h x 4"d, \$325
- 7. Deep breathe #1, mixed stoneware, 2023, 5.75"w x 4.5"h x 4"d, \$200
- 8. *Root,* mixed stoneware, 2023, 6"w x 7.75"h, x 4"d, \$475
- 9. Deep breathe #2, mixed stoneware, 2023, 5.75"w x 4.75"h x 4"d, \$200
- 10. A vision, mixed stoneware, 2023, 6"w x 7.75"h x 4"d, \$475
- 11. Child's echo, mixed stoneware, 2023, 5.75"w x 4.25"h x 4"d, \$350
- 12. The skin we shed, mixed stoneware, 2023, 6"w x 7.75"h x 4"d, \$475

### **VESSELS FACING INSIDE**

1. *Mother ghost,* mixed stoneware, 2023, 8"w x 9.25"h x 4"d, \$540

2. *Lineage,* mixed stoneware, 2023, 7"w x 11"h x 4"d, \$540

3. *Child*, mixed stoneware, 2023, 5.75"w x 4.5"h x 4"d, \$275