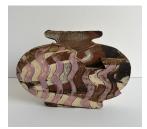

#### Vessels, outside view:

- 1. Deep breathe #3, mixed stoneware, 2023, 4.5"w x 5.75"h x 4"d, \$200
- 2. The universe, mixed stoneware, 2023, 5.5"w x 9"h x 4"d, \$495
- 3. *Embark,* mixed stoneware, 2023, 6.25"w x 9"h x 4"d, \$495
- 4. Solid ground, mixed stoneware, 2023, 6"w x 9"h x 4"d, \$495
- 5. *Touched*, mixed stoneware, 2023, 5.5"w x 9.5"h x 4"d, \$540
- 6. Fence, mixed stoneware, 2023, 6.25"w x 5h x 4"d, \$200
- 7. Earth's heart #1, mixed stoneware, 2023, 7.25"w x 9"h x 4"d, \$540
- 8. Rush #1, mixed stoneware, 2023, 6"w x 7.75"h x 4"d, \$475
- 9. Deep breathe #4, mixed stoneware, 2023, 5.75"w x 4.75"h x 4"d, \$225
- 10. Earth's heart #2, mixed stoneware, 2023, 7.25"w x 9"h x 4"d, \$540
- 11. Edges of water, mixed stoneware, 2023, 6"w x 7.75"h x 4"d, \$475
- 12. *Deep breathe #5,* mixed stoneware, 2023, 5.75"w x 4.75"h x 4"d, \$200
- 13. *Earth's heart #3,* mixed stoneware, 2023, 7.25"w x 9"h x 4"d, \$540
- 14. Rush #2, mixed stoneware, 2023, 6"w x 7.75"h x 4"d, \$475
- 15. The grass beneath, mixed stoneware, 2023, 6"w x 8.5"h x 4"d, \$540

### VESSELS FACING OUTSIDE

1. Deep breathe #3, Mixed stoneware, 2023, 4.5"w x 5.75"h x 4"d, \$200

2.*The universe,* mixed stoneware, 2023, 5.5"w x 9"h x 4"d, \$495

*3. Embark,* mixed stoneware, 2023, 6.25"w x 9"h x 4"d, \$495