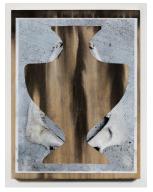

*Grid Vessel* Paper pulp and pigment, 2021 12.5" x 15.5" framed \$1250

Inverse Vessel Paper pulp and pigment, 2021 12.5" x 15.5" framed \$1250

Migration Vessels 31 panels displayed in a basket weaving pattern Mixed media, inherited linens, paper collage, ink, acrylic paint on wood panel, 2021-2023 Each panel 9" x 12," all unframed \$950/per panel

*Migration Vessel #1* Collage and watercolor on wood panel, 2021 12" h x 9" w \$950

*Migration Vessel #2* Cotton fabric, watercolor, paper collage on wood panel, 2021 12" h x 9" w \$950

*Migration Vessel #3* Inherited linen, watercolor, paper collage on wood panel, 2021