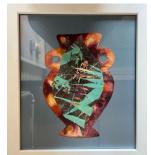

*Grid Vessel* Paper pulp and pigment, 2021 12.5" x 15.5" framed \$1250

Inverse Vessel Paper pulp and pigment, 2021 12.5" x 15.5" framed \$1250

Migration Vessels 31 panels displayed in a basket weaving pattern Mixed media, inherited linens, paper collage, ink, acrylic paint on wood panel, 2021-2023 Each panel 9" x 12," all unframed \$950/per panel