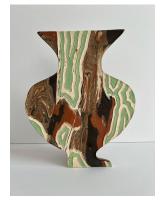

*Grid Vessel* Paper pulp and pigment, 2021 12.5" x 15.5" framed \$1250

Inverse Vessel Paper pulp and pigment, 2021 12.5" x 15.5" framed \$1250

Migration Vessels 31 panels displayed in a basket weaving pattern Mixed media, inherited linens, paper collage, ink, acrylic paint on wood panel, 2021-2023 Each panel 9" x 12," all unframed \$950/per panel