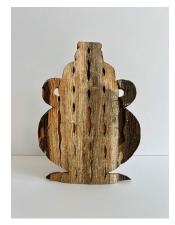

Left: *Germinate #2,* mixed stoneware, 2023, 10" h 6" w, \$475 Right: *Germinate #1,* mixed stoneware, 2023, 9.5" h x 7" w, \$475

Palm to Earth, mixed stoneware, 2023, 13.5" h x 9.25" w, \$595