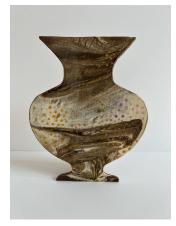

*Grid Vessel* Paper pulp and pigment, 2021 12.5" x 15.5" framed \$1250

Inverse Vessel Paper pulp and pigment, 2021 12.5" x 15.5" framed \$1250

Migration Vessels 31 panels displayed in a basket weaving pattern Mixed media, inherited linens, paper collage, ink, acrylic paint on wood panel, 2021-2023 Each panel 9" x 12," all unframed \$950/per panel