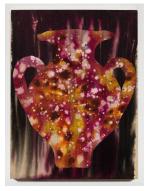

12" h x 9" w \$950

*Migration Vessel #4* Collage and watercolor on wood panel, 2021 12" h x 9" w \$950

*Migration Vessel #5* Cyanotype on inherited linen on wood panel, 2021 12" h x 9" w \$950

*Migration Vessel #6* Inherited linen and watercolor on wood panel, 2021 12" h x 9" w

\$950

*Migration Vessel #7* Inherited linen, paper, and watercolor on wood panel, 2021 12" h x 9" w \$950

*Migration Vessel #8* Inherited linen, watercolor, paper collage on wood panel, 2021 12" h x 9" w \$950