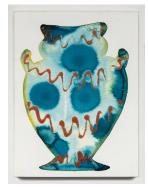

*Grid Vessel* Paper pulp and pigment, 2021 12.5" x 15.5" framed \$1250

Inverse Vessel Paper pulp and pigment, 2021 12.5" x 15.5" framed \$1250

Migration Vessels 31 panels displayed in a basket weaving pattern Mixed media, inherited linens, paper collage, ink, acrylic paint on wood panel, 2021-2023 Each panel 9" x 12," all unframed \$950/per panel