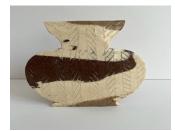

*Grid Vessel* Paper pulp and pigment, 2021 12.5" x 15.5" framed \$1250

Inverse Vessel Paper pulp and pigment, 2021 12.5" x 15.5" framed \$1250

Migration Vessels 31 panels displayed in a basket weaving pattern Mixed media, inherited linens, paper collage, ink, acrylic paint on wood panel, 2021-2023 Each panel 9" x 12," all unframed \$950/per panel