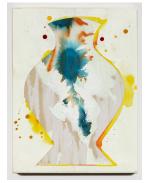

*Grid Vessel* Paper pulp and pigment, 2021 12.5" x 15.5" framed \$1250

Inverse Vessel Paper pulp and pigment, 2021 12.5" x 15.5" framed \$1250

Migration Vessels 31 panels displayed in a basket weaving pattern Mixed media, inherited linens, paper collage, ink, acrylic paint on wood panel, 2021-2023 Each panel 9" x 12," all unframed \$950/per panel

*Migration Vessel #1* Collage and watercolor on wood panel, 2021 12" h x 9" w \$950

*Migration Vessel #2* Cotton fabric, watercolor, paper collage on wood panel, 2021 12" h x 9" w \$950

*Migration Vessel #3* Inherited linen, watercolor, paper collage on wood panel, 2021