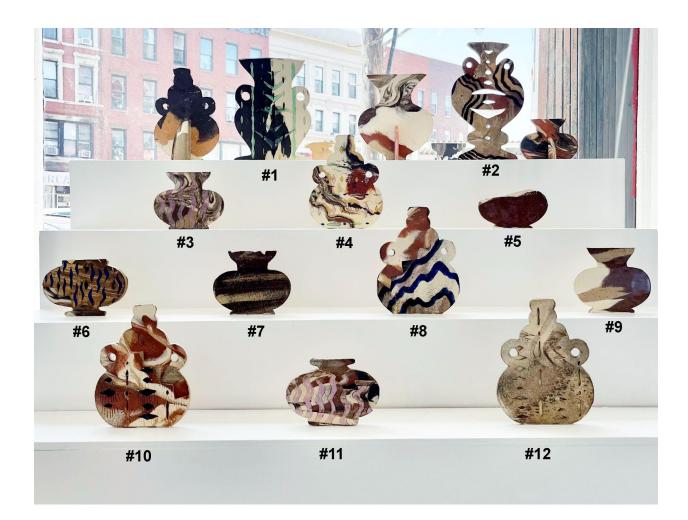

*Grid Vessel* Paper pulp and pigment, 2021 12.5" x 15.5" framed \$1250

Inverse Vessel Paper pulp and pigment, 2021 12.5" x 15.5" framed \$1250

Migration Vessels 31 panels displayed in a basket weaving pattern Mixed media, inherited linens, paper collage, ink, acrylic paint on wood panel, 2021-2023 Each panel 9" x 12," all unframed \$950/per panel

*Migration Vessel #1* Collage and watercolor on wood panel, 2021 12" h x 9" w \$950

*Migration Vessel #2* Cotton fabric, watercolor, paper collage on wood panel, 2021 12" h x 9" w \$950

*Migration Vessel #3* Inherited linen, watercolor, paper collage on wood panel, 2021