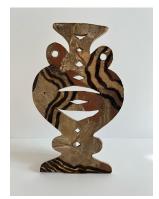

#### Vessels, inside view:

- 1. *Mother ghost,* mixed stoneware, 2023, 8"w x 9.25"h x 4"d, \$540
- 2. Lineage, mixed stoneware, 2023, 7"w x 11"h x 4"d, \$540
- 3. Child, mixed stoneware, 2023, 5.75"w x 4.5"h x 4"d, \$275
- 4. Garden within, mixed stoneware, 2023, 6"w x 7.5"h, x 4"d, \$450
- 5. *Given,* mixed stoneware, 2023, 6"w x 3.25"h x 4"d, \$150
- 6. *Return*, mixed stoneware, 2023, 5.75"w x 4.25"h x 4"d, \$325
- 7. Deep breathe #1, mixed stoneware, 2023, 5.75"w x 4.5"h x 4"d, \$200
- 8. *Root,* mixed stoneware, 2023, 6"w x 7.75"h, x 4"d, \$475
- 9. Deep breathe #2, mixed stoneware, 2023, 5.75"w x 4.75"h x 4"d, \$200
- 10. A vision, mixed stoneware, 2023, 6"w x 7.75"h x 4"d, \$475
- 11. Child's echo, mixed stoneware, 2023, 5.75"w x 4.25"h x 4"d, \$350
- 12. The skin we shed, mixed stoneware, 2023, 6"w x 7.75"h x 4"d, \$475

### **VESSELS FACING INSIDE**

1. *Mother ghost,* mixed stoneware, 2023, 8"w x 9.25"h x 4"d, \$540

2. *Lineage,* mixed stoneware, 2023, 7"w x 11"h x 4"d, \$540

3. *Child*, mixed stoneware, 2023, 5.75"w x 4.5"h x 4"d, \$275