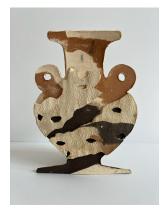

*Grid Vessel* Paper pulp and pigment, 2021 12.5" x 15.5" framed \$1250

Inverse Vessel Paper pulp and pigment, 2021 12.5" x 15.5" framed \$1250

Migration Vessels 31 panels displayed in a basket weaving pattern Mixed media, inherited linens, paper collage, ink, acrylic paint on wood panel, 2021-2023 Each panel 9" x 12," all unframed \$950/per panel