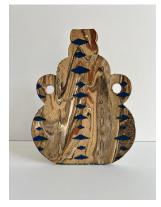

*Grid Vessel* Paper pulp and pigment, 2021 12.5" x 15.5" framed \$1250

Inverse Vessel Paper pulp and pigment, 2021 12.5" x 15.5" framed \$1250

Migration Vessels 31 panels displayed in a basket weaving pattern Mixed media, inherited linens, paper collage, ink, acrylic paint on wood panel, 2021-2023 Each panel 9" x 12," all unframed \$950/per panel

*Migration Vessel #1* Collage and watercolor on wood panel, 2021 12" h x 9" w \$950

*Migration Vessel #2* Cotton fabric, watercolor, paper collage on wood panel, 2021 12" h x 9" w \$950

*Migration Vessel #3* Inherited linen, watercolor, paper collage on wood panel, 2021