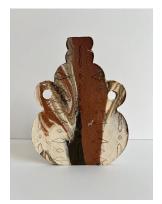

*Grid Vessel* Paper pulp and pigment, 2021 12.5" x 15.5" framed \$1250

Inverse Vessel Paper pulp and pigment, 2021 12.5" x 15.5" framed \$1250

Migration Vessels 31 panels displayed in a basket weaving pattern Mixed media, inherited linens, paper collage, ink, acrylic paint on wood panel, 2021-2023 Each panel 9" x 12," all unframed \$950/per panel