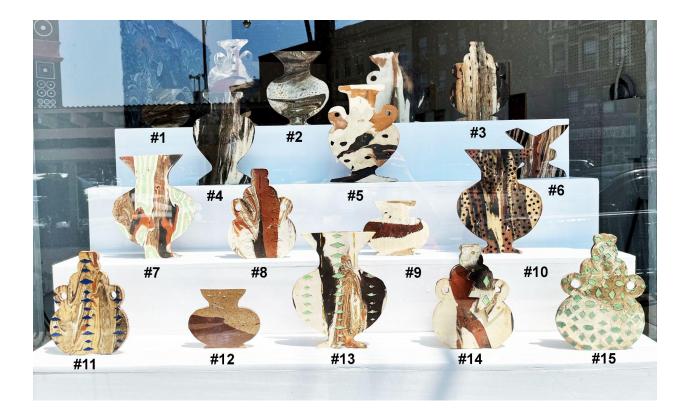

#### Vessels, inside view:

- 1. *Mother ghost,* mixed stoneware, 2023, 8"w x 9.25"h x 4"d, \$540
- 2. Lineage, mixed stoneware, 2023, 7"w x 11"h x 4"d, \$540
- 3. Child, mixed stoneware, 2023, 5.75"w x 4.5"h x 4"d, \$275
- 4. Garden within, mixed stoneware, 2023, 6"w x 7.5"h, x 4"d, \$450
- 5. *Given,* mixed stoneware, 2023, 6"w x 3.25"h x 4"d, \$150
- 6. *Return*, mixed stoneware, 2023, 5.75"w x 4.25"h x 4"d, \$325
- 7. Deep breathe #1, mixed stoneware, 2023, 5.75"w x 4.5"h x 4"d, \$200
- 8. *Root,* mixed stoneware, 2023, 6"w x 7.75"h, x 4"d, \$475
- 9. Deep breathe #2, mixed stoneware, 2023, 5.75"w x 4.75"h x 4"d, \$200
- 10. A vision, mixed stoneware, 2023, 6"w x 7.75"h x 4"d, \$475
- 11. Child's echo, mixed stoneware, 2023, 5.75"w x 4.25"h x 4"d, \$350
- 12. The skin we shed, mixed stoneware, 2023, 6"w x 7.75"h x 4"d, \$475

### **VESSELS FACING INSIDE**

1. *Mother ghost,* mixed stoneware, 2023, 8"w x 9.25"h x 4"d, \$540

2. *Lineage,* mixed stoneware, 2023, 7"w x 11"h x 4"d, \$540

3. *Child*, mixed stoneware, 2023, 5.75"w x 4.5"h x 4"d, \$275

#### Vessels, outside view:

- 1. Deep breathe #3, mixed stoneware, 2023, 4.5"w x 5.75"h x 4"d, \$200
- 2. The universe, mixed stoneware, 2023, 5.5"w x 9"h x 4"d, \$495
- 3. *Embark,* mixed stoneware, 2023, 6.25"w x 9"h x 4"d, \$495
- 4. Solid ground, mixed stoneware, 2023, 6"w x 9"h x 4"d, \$495
- 5. *Touched*, mixed stoneware, 2023, 5.5"w x 9.5"h x 4"d, \$540
- 6. Fence, mixed stoneware, 2023, 6.25"w x 5h x 4"d, \$200
- 7. Earth's heart #1, mixed stoneware, 2023, 7.25"w x 9"h x 4"d, \$540
- 8. Rush #1, mixed stoneware, 2023, 6"w x 7.75"h x 4"d, \$475
- 9. Deep breathe #4, mixed stoneware, 2023, 5.75"w x 4.75"h x 4"d, \$225
- 10. Earth's heart #2, mixed stoneware, 2023, 7.25"w x 9"h x 4"d, \$540
- 11. Edges of water, mixed stoneware, 2023, 6"w x 7.75"h x 4"d, \$475
- 12. *Deep breathe #5,* mixed stoneware, 2023, 5.75"w x 4.75"h x 4"d, \$200
- 13. *Earth's heart #3,* mixed stoneware, 2023, 7.25"w x 9"h x 4"d, \$540
- 14. Rush #2, mixed stoneware, 2023, 6"w x 7.75"h x 4"d, \$475
- 15. The grass beneath, mixed stoneware, 2023, 6"w x 8.5"h x 4"d, \$540

### VESSELS FACING OUTSIDE

1. Deep breathe #3, Mixed stoneware, 2023, 4.5"w x 5.75"h x 4"d, \$200

2.*The universe,* mixed stoneware, 2023, 5.5"w x 9"h x 4"d, \$495

*3. Embark,* mixed stoneware, 2023, 6.25"w x 9"h x 4"d, \$495