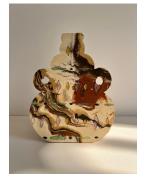

#### Vessels, inside view:

- 1. *Mother ghost,* mixed stoneware, 2023, 8"w x 9.25"h x 4"d, \$540
- 2. Lineage, mixed stoneware, 2023, 7"w x 11"h x 4"d, \$540
- 3. Child, mixed stoneware, 2023, 5.75"w x 4.5"h x 4"d, \$275
- 4. Garden within, mixed stoneware, 2023, 6"w x 7.5"h, x 4"d, \$450
- 5. *Given,* mixed stoneware, 2023, 6"w x 3.25"h x 4"d, \$150
- 6. *Return*, mixed stoneware, 2023, 5.75"w x 4.25"h x 4"d, \$325
- 7. Deep breathe #1, mixed stoneware, 2023, 5.75"w x 4.5"h x 4"d, \$200
- 8. *Root,* mixed stoneware, 2023, 6"w x 7.75"h, x 4"d, \$475
- 9. Deep breathe #2, mixed stoneware, 2023, 5.75"w x 4.75"h x 4"d, \$200
- 10. A vision, mixed stoneware, 2023, 6"w x 7.75"h x 4"d, \$475
- 11. Child's echo, mixed stoneware, 2023, 5.75"w x 4.25"h x 4"d, \$350
- 12. The skin we shed, mixed stoneware, 2023, 6"w x 7.75"h x 4"d, \$475

### **VESSELS FACING INSIDE**

1. *Mother ghost,* mixed stoneware, 2023, 8"w x 9.25"h x 4"d, \$540

2. *Lineage,* mixed stoneware, 2023, 7"w x 11"h x 4"d, \$540

3. *Child*, mixed stoneware, 2023, 5.75"w x 4.5"h x 4"d, \$275