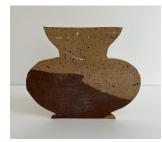

*Grid Vessel* Paper pulp and pigment, 2021 12.5" x 15.5" framed \$1250

Inverse Vessel Paper pulp and pigment, 2021 12.5" x 15.5" framed \$1250

Migration Vessels 31 panels displayed in a basket weaving pattern Mixed media, inherited linens, paper collage, ink, acrylic paint on wood panel, 2021-2023 Each panel 9" x 12," all unframed \$950/per panel

*Migration Vessel #1* Collage and watercolor on wood panel, 2021 12" h x 9" w \$950

*Migration Vessel #2* Cotton fabric, watercolor, paper collage on wood panel, 2021 12" h x 9" w \$950

*Migration Vessel #3* Inherited linen, watercolor, paper collage on wood panel, 2021