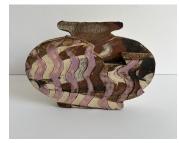

*Grid Vessel* Paper pulp and pigment, 2021 12.5" x 15.5" framed \$1250

Inverse Vessel Paper pulp and pigment, 2021 12.5" x 15.5" framed \$1250

Migration Vessels 31 panels displayed in a basket weaving pattern Mixed media, inherited linens, paper collage, ink, acrylic paint on wood panel, 2021-2023 Each panel 9" x 12," all unframed \$950/per panel