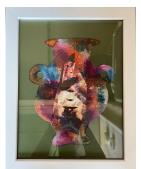

*Grid Vessel* Paper pulp and pigment, 2021 12.5" x 15.5" framed \$1250

Inverse Vessel Paper pulp and pigment, 2021 12.5" x 15.5" framed \$1250

Migration Vessels 31 panels displayed in a basket weaving pattern Mixed media, inherited linens, paper collage, ink, acrylic paint on wood panel, 2021-2023 Each panel 9" x 12," all unframed \$950/per panel