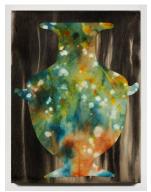

*Grid Vessel* Paper pulp and pigment, 2021 12.5" x 15.5" framed \$1250

Inverse Vessel Paper pulp and pigment, 2021 12.5" x 15.5" framed \$1250

Migration Vessels 31 panels displayed in a basket weaving pattern Mixed media, inherited linens, paper collage, ink, acrylic paint on wood panel, 2021-2023 Each panel 9" x 12," all unframed \$950/per panel

*Migration Vessel #1* Collage and watercolor on wood panel, 2021 12" h x 9" w \$950

*Migration Vessel #2* Cotton fabric, watercolor, paper collage on wood panel, 2021 12" h x 9" w \$950

*Migration Vessel #3* Inherited linen, watercolor, paper collage on wood panel, 2021