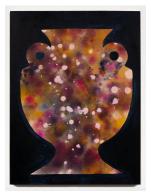

*Grid Vessel* Paper pulp and pigment, 2021 12.5" x 15.5" framed \$1250

Inverse Vessel Paper pulp and pigment, 2021 12.5" x 15.5" framed \$1250

Migration Vessels 31 panels displayed in a basket weaving pattern Mixed media, inherited linens, paper collage, ink, acrylic paint on wood panel, 2021-2023 Each panel 9" x 12," all unframed \$950/per panel

*Migration Vessel #1* Collage and watercolor on wood panel, 2021 12" h x 9" w \$950

*Migration Vessel #2* Cotton fabric, watercolor, paper collage on wood panel, 2021 12" h x 9" w \$950

*Migration Vessel #3* Inherited linen, watercolor, paper collage on wood panel, 2021